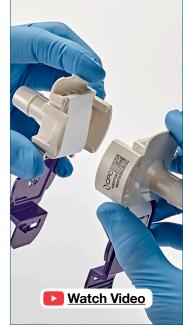

Low-RIDE

The <u>Heil® LowRider™</u> with onboard digital modules from <u>3rd Eye®</u> and <u>Soft-Pak™</u> provides a rich stream of data through <u>ESG's Connected-</u> <u>Collections</u> to help fleet owners make better decisions faster.