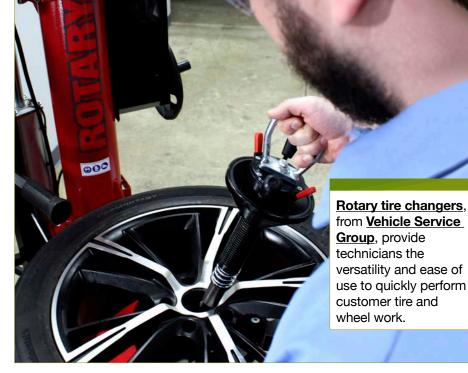

<u>Mosaic ADT</u>, from <u>Vehicle Service Group's</u> <u>Chief Collision Technology</u>, provides accurate automated ADAS calibrations while providing a complete workflow process that meets OEM repair procedures.