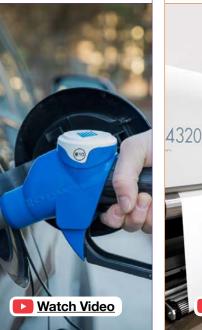

In 2020, <u>**OPW**</u> introduced the all-new <u>**21 Series**</u> <u>**family of petrol, vapor recovery, diesel and**</u> <u>**AdBlue dispensing nozzles**</u>. Designed with attractive European styling and refined ergonomic comfort, the 21 Series nozzle is expertly engineered to exceed ATEX and TUV safety standards.

The **DFS Anthem UX<sup>™</sup> user experience platform** on the **Wayne Ovation® fuel dispenser** is refueling reinvented, reimagined and reborn. Available from **Dover Fueling Solutions** in the North America market, the Anthem UX platform is the first to give customers the ability to fine-tune their experience while also giving retailers the tools and data to maximize each customer interaction with keenly targeted advertising and promotions.